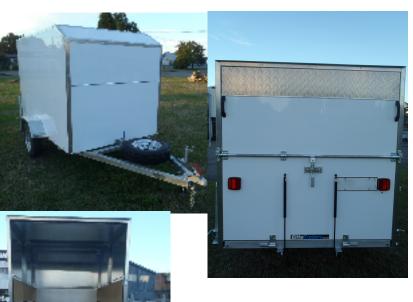

# Enclosed 8 x 5 SINGLE AXLE TRAILER

An enclosed trailer with full width ramp, ply lining and multiple tie points and tie rails this trailer is ideal for transporting your work gear & tools or product, motorbikes and go karts or even heading away camping.

# **KEY FEATURES**

- 8x5 Single Axle .
- GVM: 800kg Tare 400kg Payload: 400kg .
- Galvanized Steel construction •
- Inside Dimensions: 2350mm x 1480mm x 1500mm .
- RHS box section draw bar 70x50x2.75mm .
- RHS box section Chassis frame NOT angle steel •
- Alloy Chequer Plate over 18mm Ply floor •
- 1.6mm Galvanised Steel Guards .
- Triangle mud guard braces •
- 40 x 40 Galvanised upper framework .
- Clad in 4mm ACM Panel White .
- 6 x Recessed Floor Tie points .
- Tie Rails at 400 & 800mm above floor •
- Interior Ply lined to 800mm high •
- Full width Aluminium Ramp Lockable .
- Stability Legs at rear •
- Spare wheel bracket on draw bar •
- 13" Galv Wheel with 165 R13 8 Ply Tyres •
- 3 leaf Slipper Suspension .
- Folding jockey wheel .
- NZ standard 1 7/8" ALKO coupler .
- 10-30v Multivolt LED Lights .
- NZ standard 7 pin flat plug .
- NZTA compliant